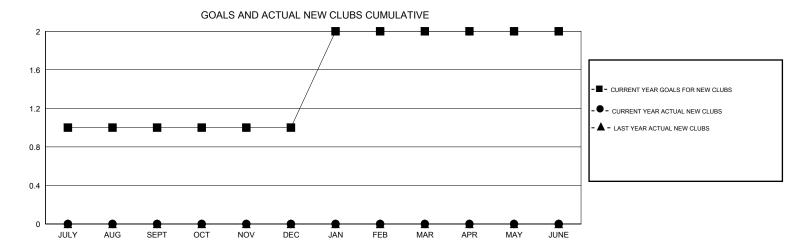

## HARVEY WHITLEY **LOCATION TENNESSEE GMT CA** Clubs Members RESULTS FOR 2016-2017 RESULTS FOR 2016-2017 NEW CLUBS NEW CLUB GOAL DROPPED CLUBS NEW MEMBER GROWTH NEW MEMBER DROPPED QUARTER QUARTER NET GOAL (not reinstated GROWTH ACTUAL (not MEMBERS ACTUAL or transfers) reinstated or transfers) (including transfers) 0 0 55 16 32 JULY/AUG/SEPT JULY/AUG/SEPT 0 0 0 3 35 57 OCT/NOV/DEC OCT/NOV/DEC

JAN/FEB/MAR

APR/MAY/JUNE

35

-25

26

10

0

0