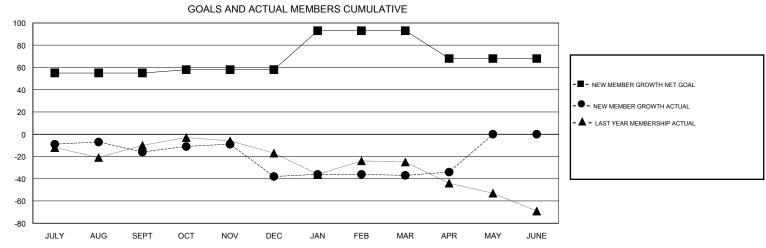

## HARVEY WHITLEY **LOCATION TENNESSEE GMT CA** Clubs Members RESULTS FOR 2016-2017 RESULTS FOR 2016-2017 NEW CLUBS NEW CLUB GOAL DROPPED CLUBS NEW MEMBER GROWTH NEW MEMBER DROPPED QUARTER QUARTER NET GOAL (not reinstated GROWTH ACTUAL (not MEMBERS ACTUAL or transfers) reinstated or transfers) (including transfers) 0 0 55 16 32 JULY/AUG/SEPT JULY/AUG/SEPT 0 0 0 3 35 57 OCT/NOV/DEC OCT/NOV/DEC

JAN/FEB/MAR

APR/MAY/JUNE

35

-25

26

10

0

0